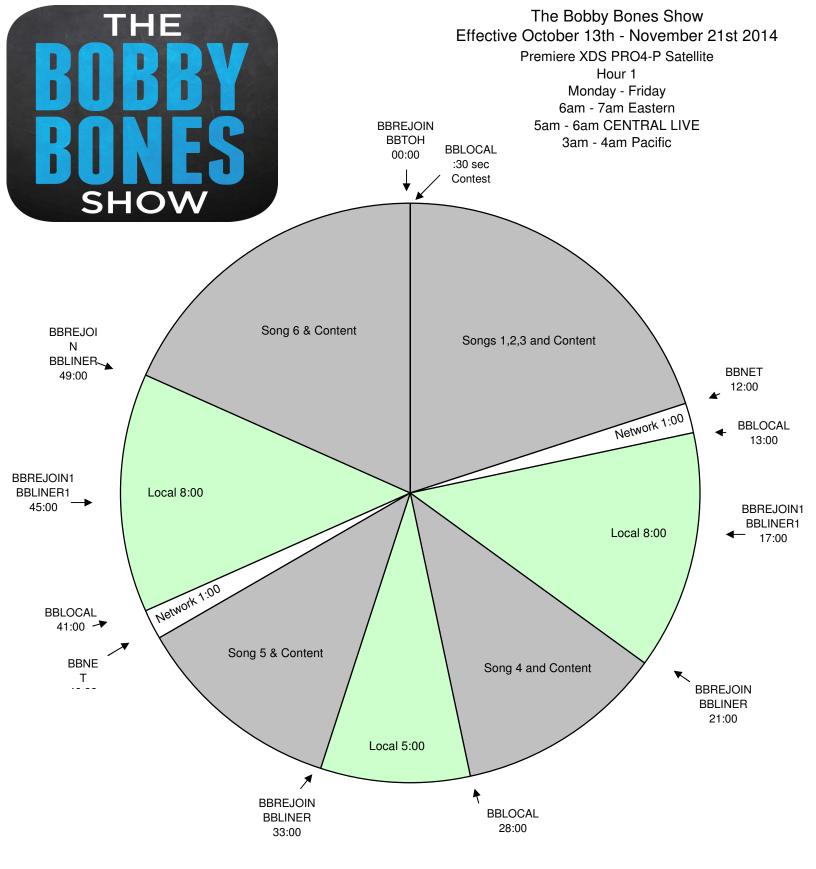

For Technical Assistance call: Premiere Network Operations Center: 800-276-4431 Technical Info: www.premiereradio.com/engineering

## All Breaks Float! TOH & BBLINER Also Float!

Program is live for 5 hours starting at 6am Eastern. Central and Western time zones are welcome to air 5 hours, starting at 5am local time.

Network will program music and talk during the content segments. Stations are welcome to schedule additional songs in the 8 minute local segments

BBLOCAL - Fires local breaks. All breaks float.

BBLINER - Float. Fires locally voiced short show ID - must be exactly 5 second, dry voice BBLINER1 - Fires locally voiced short show ID - must be exactly 5 second, dry voice BBREJOIN - Joins the show

BBREJOIN1 - Optional rejoin for 4 minute local breaks.

BBTOH - Float. Fires locally produced top of hour ID - network will go silent for :15
BBCONTEST - For Clear Channel Stations Contesting